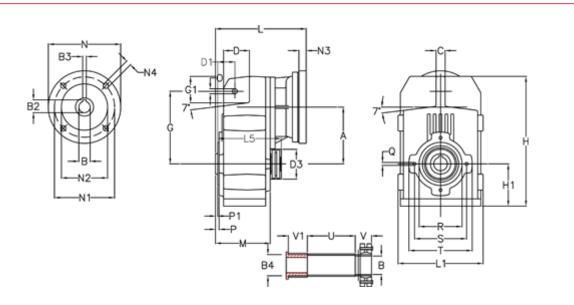

## **Measures**

| A = 125.00 | D1 = 40.0 | 15 = 182.0 | P1                                  | = 3.0   | V = 41  |
|------------|-----------|------------|-------------------------------------|---------|---------|
| B = 25     | d3 = 83   | M = 120.0  | Q                                   | = M8x15 | V1 = 48 |
| B1 = 14    | G = 160   | N = 160    | R                                   | = 95    |         |
| B2 = 16.3  | G1 = 58.0 | N1 = 130   | S                                   | = 115   |         |
| B3 = 5     | H = 286.0 | N2 = 110   | Т                                   | = 140   |         |
| B4 = 25    | H1 = 92.5 | N4 = M8x16 | Tightening torque Nm adapter bushin | g = 6.0 |         |
| C = 20     | L = 197.5 | O = 11     | Tightening torque Nm shrink disc    | = 7.0   |         |
| D = 57.0   | L1 = 188  | P = 5.0    | U                                   | = 104.5 |         |